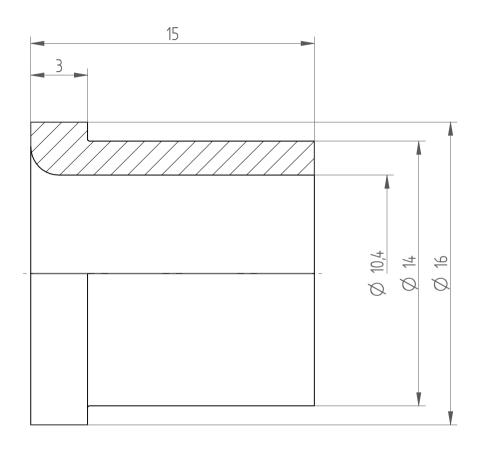

REGO-FIX AG Obermattweg 60 4456 Tenniken / Switzerland

Phone +41 61 976 14 66 Fax +41 61 976 14 14 www.rego-fix.com This is a non-controlled copy. All information given herein is subject to change without notice  ${\sf N}$ 

The information given herein has been carefully checked and is believed to be correct. REGO-FIX, however, assumes no responsibility or liability for any errors, inaccuracies or omissions that may appear in this drawing

This document is subject to copyright laws. No part of this document may be reproduced or transmitted in any form or any means, electronic or mechanic, for any purpose, without the express written permission of REGO-FIX

Type: KS\_ER20\_D10
Part No.: 392021000

Date: 12.09.2014

Scale: 5:1